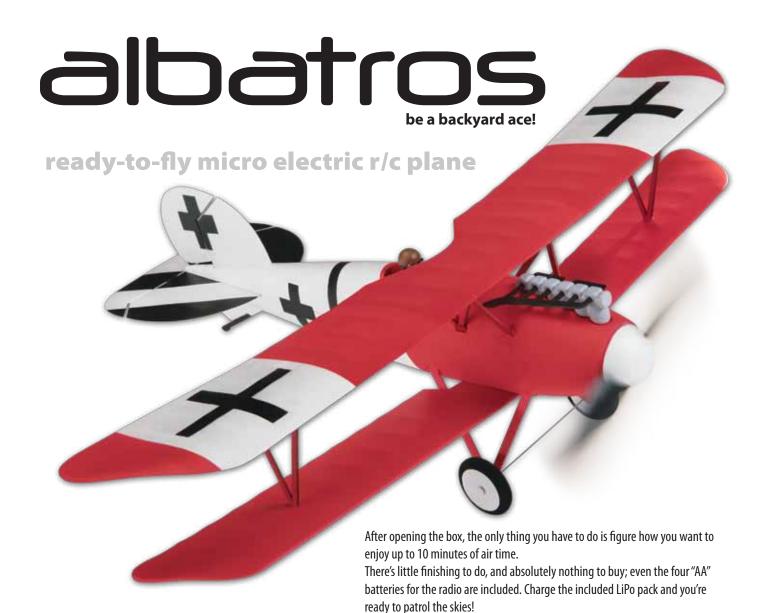

## includes:

- assembled Albatros with pilot\*, replica engine and authentic WWI trim
- 3-channel, 2.4GHz micro radio with built-in flight battery charger
- rechargeable 3.7V 130mAh LiPo flight battery
- four "AA" radio batteries
- \* Requires painting and installation.

**HCAA2551** wingspan: 14.5 in (370 mm) weight: 1.0-1.1 oz (28-31 g)

length: 11.1 in (280 mm) requires: nothing!

 $Distributed \ Exclusively \ Through \ GREAT \ PLANES \ MODEL \ DISTRIBUTORS \ COMPANY, P.O. \ Box \ 9021, Champaign, IL \ 61826-9021, Champa$ 